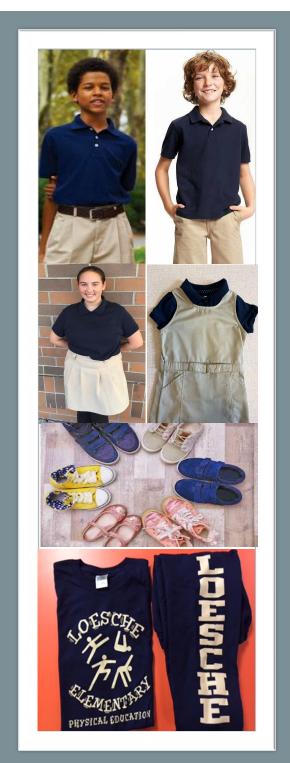

School Uniform Worn Daily <u>Uniform Top</u> Navy Blue Polo style shirt with three buttons and collar (No logo) or Any Loesche school shirt

> Sweater or Sweatshirt Navy Blue No Logos

### Uniform Bottom Khaki

Long pants, skirt, shorts, jumper, dress or skort (Shorts, skirts, dresses and jumpers must be to the knee.)

#### **Shoes**

Closed toe shoes or sneakers

## **Gym Uniform Worn on Gym Day** Only

You can purchase a Gym Uniform Or wear the following:

**Gym Uniform Top Navy Blue** T-Shirt No logo

Gym Sweatshirt Navy Blue No Logo

#### **Gym Uniform Bottoms**

**Navy Blue** Sweatpants or Shorts No Logo

**Shoes** Sneakers only

# **Reminders!**

No Open Toe Shoes!

**No Sandals!** 

**No Flip Flops!** 

No High Heels!

**No Tank Tops!** 

**No Sleeveless Shirts!** 

**No Jeans!** 

**No Short Skirts!** 

No Baggy / Oversized Shirts or Pants!

**No Heelys!** 

**Dress for the weather!** 

**Loesche Learners** 

Are

Loesche Leaders!